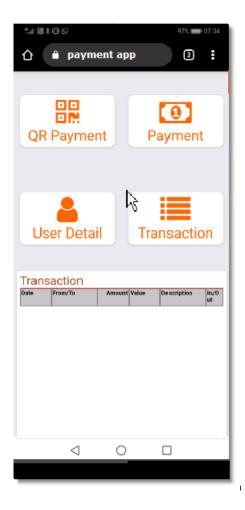

#### AUXFIN Building an ecosystem of eServices in Burundi

97% 📰 07:34

3

0

Payment

Transaction

In/0 ut:

6

Ο

Seed Online

- How to plant?

BIF 100.00 Potato1 BIF 300.00 Maize1 test

Andre.jellema@auxfin.com

**ICT4D** 

BIF 250.00

BIF 🗸 Kirundi 🗸 🐺 Sign In 🛛 Supplier

### Building an ecosystem of eServices in Burundi

97% 🗩 07:34

3

0

Payment

Transaction

Ο

In/0 ut: